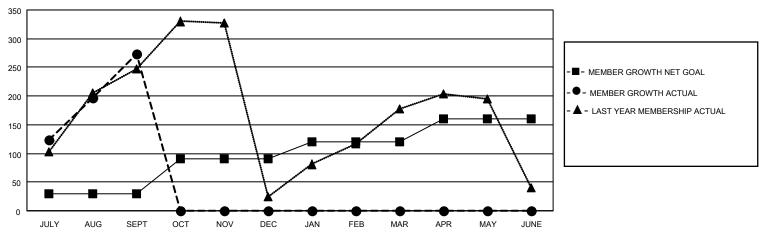

#### GOALS AND ACTUAL MEMBERS CUMULATIVE

| DROPPED CLUBS: 1 |    | 68 CLUBS OF 145 ADDED 1 OR<br>MORE NEW MEMBERS | GENDER DISTRIBUTION                 |                |  |
|------------------|----|------------------------------------------------|-------------------------------------|----------------|--|
|                  |    | MORE NEW MEMBERS                               | MALE                                | 3,048 (70.82%) |  |
|                  |    |                                                | FEMALE                              | 1,256 (29.18%) |  |
| DROPPED MEMBERS  |    |                                                | NON BINARY                          | 0 (0.00%)      |  |
|                  |    |                                                | PREFER NOT TO ANSWER                | 0 (0.00%)      |  |
| DECEASED         | 2  |                                                |                                     |                |  |
| CLUB CANCELLED   | 17 | CLICK HERE FOR CUMULATIVE                      | TOTAL FAMILY UNIT MEMBERS           | 620            |  |
| OTHER            | 80 | MEMBERSHIP DATA                                |                                     |                |  |
| TOTAL            | 99 |                                                | FAMILY MEMBERS PAYING HALF DUES 346 |                |  |
|                  |    |                                                |                                     |                |  |

## District 308 B2

| Clubs RESULTS FOR 2022-2023 |   |   |   | Members RESULTS FOR 2022-2023 |    |     |    |
|-----------------------------|---|---|---|-------------------------------|----|-----|----|
|                             |   |   |   |                               |    |     |    |
| JULY/AUG/SEPT               | 3 | 2 | 1 | JULY/AUG/SEPT                 | 30 | 398 | 99 |
| OCT/NOV/DEC                 | 3 | 0 | 0 | OCT/NOV/DEC                   | 60 | 0   | 0  |
| JAN/FEB/MAR                 | 3 | 0 | 0 | JAN/FEB/MAR                   | 30 | 0   | 0  |
| APR/MAY/JUNE                | 3 | 0 | 0 | APR/MAY/JUNE                  | 40 | 0   | 0  |