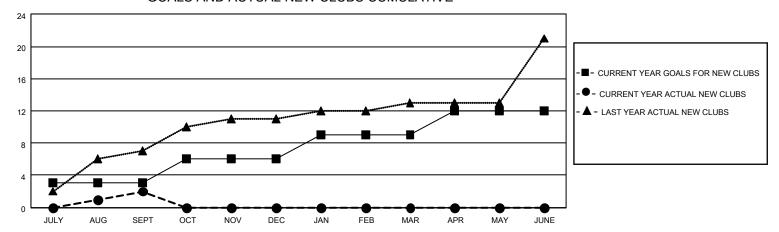

### GOALS AND ACTUAL NEW CLUBS CUMULATIVE

## District 308 B2

| Clubs RESULTS FOR 2022-2023 |   |   |   | Members RESULTS FOR 2022-2023 |    |     |    |
|-----------------------------|---|---|---|-------------------------------|----|-----|----|
|                             |   |   |   |                               |    |     |    |
| JULY/AUG/SEPT               | 3 | 2 | 1 | JULY/AUG/SEPT                 | 30 | 398 | 99 |
| OCT/NOV/DEC                 | 3 | 0 | 0 | OCT/NOV/DEC                   | 60 | 0   | 0  |
| JAN/FEB/MAR                 | 3 | 0 | 0 | JAN/FEB/MAR                   | 30 | 0   | 0  |
| APR/MAY/JUNE                | 3 | 0 | 0 | APR/MAY/JUNE                  | 40 | 0   | 0  |